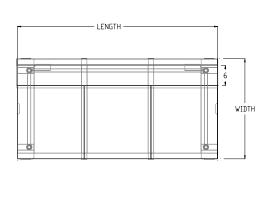

## POLY TOP WORKTABLES

DF1-SERIES— OPEN BASE POLY TOP BONING AND TRIMING TABLE W/ S/S DECK & BACKSPLASH

| PROJECT#:_ |      |  |
|------------|------|--|
| ITEM#      | <br> |  |

MODEL#

| STANDARD - SDF1 - SERIES                                                                                                                              |     |                                                                                 |                                                                |                                                                              |  |
|-------------------------------------------------------------------------------------------------------------------------------------------------------|-----|---------------------------------------------------------------------------------|----------------------------------------------------------------|------------------------------------------------------------------------------|--|
| M ODEL<br>NUM BER                                                                                                                                     | QTY | WIDTH<br>(INCHES)                                                               | LENGTH<br>(INCHES)                                             | SHIPPING<br>WEIGHT (LBS)                                                     |  |
| SDF1-2424                                                                                                                                             |     | 24                                                                              | 24                                                             | 58                                                                           |  |
| SDF1-2430                                                                                                                                             |     | 24                                                                              | 30                                                             | 65                                                                           |  |
| SDF1-2436                                                                                                                                             |     | 24                                                                              | 36                                                             | 73                                                                           |  |
| SDF1-2442                                                                                                                                             |     | 24                                                                              | 42                                                             | 79                                                                           |  |
| SDF1-2448                                                                                                                                             |     | 24                                                                              | 48                                                             | 86                                                                           |  |
| SDF1-2454                                                                                                                                             |     | 24                                                                              | 54                                                             | 92                                                                           |  |
| SDF1-2460                                                                                                                                             |     | 24                                                                              | 60                                                             | 104                                                                          |  |
| SDF1-2466                                                                                                                                             |     | 24                                                                              | 66                                                             | 113                                                                          |  |
| SDF1-2472                                                                                                                                             |     | 24                                                                              | 72                                                             | 123                                                                          |  |
| SDF1-2478                                                                                                                                             |     | 24                                                                              | 78                                                             | 130                                                                          |  |
| SDF1-2484                                                                                                                                             |     | 24                                                                              | 84                                                             | 138                                                                          |  |
| SDF1-2490                                                                                                                                             |     | 24                                                                              | 90                                                             | 147                                                                          |  |
| SDF1-2496                                                                                                                                             |     | 24                                                                              | 96                                                             | 153                                                                          |  |
| SDF1-24102                                                                                                                                            |     | 24                                                                              | 102                                                            | 160                                                                          |  |
| SDF1-24108                                                                                                                                            |     | 24                                                                              | 108                                                            | 169                                                                          |  |
| SDF1-24114                                                                                                                                            |     | 24                                                                              | 114                                                            | 177                                                                          |  |
| SDF1-24120                                                                                                                                            |     | 24                                                                              | 120                                                            | 189                                                                          |  |
|                                                                                                                                                       |     |                                                                                 |                                                                |                                                                              |  |
| M ODEL<br>NUM BER                                                                                                                                     | QTY | WIDTH<br>(INCHES)                                                               | LENGTH<br>(INCHES)                                             | SHIPPING<br>WEIGHT (LBS)                                                     |  |
|                                                                                                                                                       | QTY |                                                                                 |                                                                |                                                                              |  |
| NUM BER                                                                                                                                               | QTY | (INCHES)                                                                        | (INCHES)                                                       | WEIGHT (LBS)                                                                 |  |
| NUM BER SDF1-3024                                                                                                                                     | QTY | (INCHES)                                                                        | (INCHES)                                                       | WEIGHT (LBS)                                                                 |  |
| NUM BER  SDF1-3024 SDF1-3030                                                                                                                          | QTY | (INCHES)<br>30<br>30                                                            | (INCHES)<br>24<br>30                                           | <b>WEIGHT (LBS)</b> 64 71                                                    |  |
| NUM BER  SDF1-3024 SDF1-3030 SDF1-3036                                                                                                                | QTY | 30<br>30<br>30<br>30                                                            | (INCHES)  24  30  36                                           | 64<br>71<br>79                                                               |  |
| NUM BER  SDF1-3024  SDF1-3030  SDF1-3036  SDF1-3042                                                                                                   | QTY | 30<br>30<br>30<br>30<br>30<br>30                                                | 24<br>30<br>36<br>42                                           | 64<br>71<br>79<br>85                                                         |  |
| NUM BER  SDF1-3024 SDF1-3030 SDF1-3036 SDF1-3042 SDF1-3048 SDF1-3054 SDF1-3060                                                                        | QTY | 30<br>30<br>30<br>30<br>30<br>30<br>30                                          | 24<br>30<br>36<br>42<br>48                                     | WEIGHT (LBS)  64  71  79  85  92                                             |  |
| NUM BER  SDF1-3024 SDF1-3030 SDF1-3036 SDF1-3042 SDF1-3048 SDF1-3054                                                                                  | QTY | 30<br>30<br>30<br>30<br>30<br>30<br>30<br>30<br>30                              | 24<br>30<br>36<br>42<br>48<br>54                               | WEIGHT (LBS)  64  71  79  85  92  98                                         |  |
| NUM BER  SDF1-3024 SDF1-3030 SDF1-3036 SDF1-3042 SDF1-3048 SDF1-3054 SDF1-3060                                                                        | QTY | 30<br>30<br>30<br>30<br>30<br>30<br>30<br>30<br>30<br>30                        | 24<br>30<br>36<br>42<br>48<br>54<br>60                         | WEIGHT (LBS)  64 71 79 85 92 98 110                                          |  |
| NUM BER  SDF1-3024 SDF1-3030 SDF1-3036 SDF1-3042 SDF1-3048 SDF1-3054 SDF1-3060 SDF1-3066                                                              | QTY | 30<br>30<br>30<br>30<br>30<br>30<br>30<br>30<br>30<br>30<br>30                  | 24<br>30<br>36<br>42<br>48<br>54<br>60<br>66                   | WEIGHT (LBS)  64 71 79 85 92 98 110 119                                      |  |
| NUM BER  SDF1-3024 SDF1-3030 SDF1-3036 SDF1-3042 SDF1-3048 SDF1-3054 SDF1-3060 SDF1-3066 SDF1-3072                                                    | QTY | 30<br>30<br>30<br>30<br>30<br>30<br>30<br>30<br>30<br>30<br>30<br>30            | 24<br>30<br>36<br>42<br>48<br>54<br>60<br>66                   | WEIGHT (LBS)  64 71 79 85 92 98 110 119                                      |  |
| NUM BER  SDF1-3024 SDF1-3030 SDF1-3036 SDF1-3042 SDF1-3048 SDF1-3054 SDF1-3060 SDF1-3066 SDF1-3072 SDF1-3078                                          | QTY | 30<br>30<br>30<br>30<br>30<br>30<br>30<br>30<br>30<br>30<br>30<br>30<br>30      | 24<br>30<br>36<br>42<br>48<br>54<br>60<br>66<br>72<br>78       | WEIGHT (LBS)  64 71 79 85 92 98 110 119 129                                  |  |
| NUM BER  SDF1-3024 SDF1-3030 SDF1-3036 SDF1-3042 SDF1-3048 SDF1-3054 SDF1-3060 SDF1-3066 SDF1-3072 SDF1-3078 SDF1-3084                                | QTY | 30<br>30<br>30<br>30<br>30<br>30<br>30<br>30<br>30<br>30<br>30<br>30<br>30<br>3 | 24<br>30<br>36<br>42<br>48<br>54<br>60<br>66<br>72<br>78<br>84 | WEIGHT (LBS)  64 71 79 85 92 98 110 119 129 136 144                          |  |
| NUM BER  SDF1-3024 SDF1-3030 SDF1-3036 SDF1-3042 SDF1-3048 SDF1-3054 SDF1-3066 SDF1-3072 SDF1-3078 SDF1-3084 SDF1-3090                                | QTY | 30<br>30<br>30<br>30<br>30<br>30<br>30<br>30<br>30<br>30<br>30<br>30<br>30<br>3 | 24<br>30<br>36<br>42<br>48<br>54<br>60<br>66<br>72<br>78<br>84 | WEIGHT (LBS)  64  71  79  85  92  98  110  119  129  136  144  153           |  |
| NUM BER  SDF1-3024 SDF1-3030 SDF1-3036 SDF1-3042 SDF1-3048 SDF1-3054 SDF1-3060 SDF1-3072 SDF1-3078 SDF1-3084 SDF1-3090 SDF1-3096                      | QTY | 30<br>30<br>30<br>30<br>30<br>30<br>30<br>30<br>30<br>30<br>30<br>30<br>30<br>3 | 24 30 36 42 48 54 60 66 72 78 84 90 96                         | WEIGHT (LBS)  64  71  79  85  92  98  110  119  129  136  144  153  159      |  |
| NUM BER  SDF1-3024 SDF1-3030 SDF1-3036 SDF1-3042 SDF1-3048 SDF1-3054 SDF1-3060 SDF1-3066 SDF1-3072 SDF1-3078 SDF1-3084 SDF1-3090 SDF1-3096 SDF1-30102 | QTY | 30<br>30<br>30<br>30<br>30<br>30<br>30<br>30<br>30<br>30<br>30<br>30<br>30<br>3 | 24 30 36 42 48 54 60 66 72 78 84 90 96                         | WEIGHT (LBS)  64  71  79  85  92  98  110  119  129  136  144  153  159  166 |  |