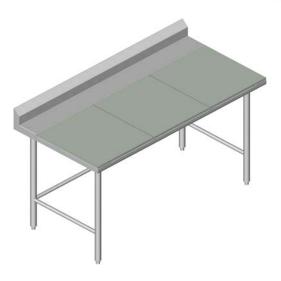

## **SPECIFICATIONS:**

STANDARD—Series: 300 Series Stainless

FRAME: 16 GA.

300 Series Stainless **POLY TOP:** Foam Core Polyethylene

Cutting Surface

CROSS BRACING: 1" Diameter

Tubular Stainless Steel

**LEGS:** 1 5/8" Diameter

Tubular Stainless Steel

**REINFORCING:** Formed Channel Fastened to

Top. Legs Welded to Channel

## **CONSTRUCTION:**

- All Table Connection Points Fully Welded for Maximum Rigidity and Long Life
- ♦ S/S Adjustable Bullet Feet
- ♦ Sound Deadening Between Top and Reinforcing Channel
- ♦ S/S Cross Bracing Welded to Legs
- Polyethylene Cutting Surface Held in Place on Top of Table by Stainless Steel Tabs Integrally Formed In To Frame
- ♦ Table is Polished to #3 Finish
- ♦ Working Height 35" to 36 1/4"
- ♦ Tables Above 78" Will Require (3) Sets of Legs

## POLY TOP WORKTABLES

DF1-SERIES— OPEN BASE POLY TOP BONING AND TRIMING TABLE W/ S/S DECK & BACKSPLASH

| PROJECT#:_ |      |  |
|------------|------|--|
| ITEM#      | <br> |  |

MODEL#

| STANDARD - SDF1 - SERIES                                                                                                                              |     |                                                                                 |                                                                |                                                                              |  |
|-------------------------------------------------------------------------------------------------------------------------------------------------------|-----|---------------------------------------------------------------------------------|----------------------------------------------------------------|------------------------------------------------------------------------------|--|
| M ODEL<br>NUM BER                                                                                                                                     | QTY | WIDTH<br>(INCHES)                                                               | LENGTH<br>(INCHES)                                             | SHIPPING<br>WEIGHT (LBS)                                                     |  |
| SDF1-2424                                                                                                                                             |     | 24                                                                              | 24                                                             | 58                                                                           |  |
| SDF1-2430                                                                                                                                             |     | 24                                                                              | 30                                                             | 65                                                                           |  |
| SDF1-2436                                                                                                                                             |     | 24                                                                              | 36                                                             | 73                                                                           |  |
| SDF1-2442                                                                                                                                             |     | 24                                                                              | 42                                                             | 79                                                                           |  |
| SDF1-2448                                                                                                                                             |     | 24                                                                              | 48                                                             | 86                                                                           |  |
| SDF1-2454                                                                                                                                             |     | 24                                                                              | 54                                                             | 92                                                                           |  |
| SDF1-2460                                                                                                                                             |     | 24                                                                              | 60                                                             | 104                                                                          |  |
| SDF1-2466                                                                                                                                             |     | 24                                                                              | 66                                                             | 113                                                                          |  |
| SDF1-2472                                                                                                                                             |     | 24                                                                              | 72                                                             | 123                                                                          |  |
| SDF1-2478                                                                                                                                             |     | 24                                                                              | 78                                                             | 130                                                                          |  |
| SDF1-2484                                                                                                                                             |     | 24                                                                              | 84                                                             | 138                                                                          |  |
| SDF1-2490                                                                                                                                             |     | 24                                                                              | 90                                                             | 147                                                                          |  |
| SDF1-2496                                                                                                                                             |     | 24                                                                              | 96                                                             | 153                                                                          |  |
| SDF1-24102                                                                                                                                            |     | 24                                                                              | 102                                                            | 160                                                                          |  |
| SDF1-24108                                                                                                                                            |     | 24                                                                              | 108                                                            | 169                                                                          |  |
| SDF1-24114                                                                                                                                            |     | 24                                                                              | 114                                                            | 177                                                                          |  |
| SDF1-24120                                                                                                                                            |     | 24                                                                              | 120                                                            | 189                                                                          |  |
|                                                                                                                                                       |     |                                                                                 |                                                                |                                                                              |  |
| M ODEL<br>NUM BER                                                                                                                                     | QTY | WIDTH<br>(INCHES)                                                               | LENGTH<br>(INCHES)                                             | SHIPPING<br>WEIGHT (LBS)                                                     |  |
|                                                                                                                                                       | QTY |                                                                                 |                                                                |                                                                              |  |
| NUM BER                                                                                                                                               | QTY | (INCHES)                                                                        | (INCHES)                                                       | WEIGHT (LBS)                                                                 |  |
| NUM BER SDF1-3024                                                                                                                                     | QTY | (INCHES)                                                                        | (INCHES)                                                       | WEIGHT (LBS)                                                                 |  |
| NUM BER  SDF1-3024 SDF1-3030                                                                                                                          | QTY | (INCHES)<br>30<br>30                                                            | (INCHES)<br>24<br>30                                           | <b>WEIGHT (LBS)</b> 64 71                                                    |  |
| NUM BER  SDF1-3024 SDF1-3030 SDF1-3036                                                                                                                | QTY | 30<br>30<br>30<br>30                                                            | (INCHES)  24  30  36                                           | 64<br>71<br>79                                                               |  |
| NUM BER  SDF1-3024  SDF1-3030  SDF1-3036  SDF1-3042                                                                                                   | QTY | 30<br>30<br>30<br>30<br>30<br>30                                                | 24<br>30<br>36<br>42                                           | 64<br>71<br>79<br>85                                                         |  |
| NUM BER  SDF1-3024 SDF1-3030 SDF1-3036 SDF1-3042 SDF1-3048 SDF1-3054 SDF1-3060                                                                        | QTY | 30<br>30<br>30<br>30<br>30<br>30<br>30                                          | 24<br>30<br>36<br>42<br>48                                     | WEIGHT (LBS)  64  71  79  85  92                                             |  |
| NUM BER  SDF1-3024 SDF1-3030 SDF1-3036 SDF1-3042 SDF1-3048 SDF1-3054                                                                                  | QTY | 30<br>30<br>30<br>30<br>30<br>30<br>30<br>30<br>30                              | 24<br>30<br>36<br>42<br>48<br>54                               | WEIGHT (LBS)  64  71  79  85  92  98                                         |  |
| NUM BER  SDF1-3024 SDF1-3030 SDF1-3036 SDF1-3042 SDF1-3048 SDF1-3054 SDF1-3060                                                                        | QTY | 30<br>30<br>30<br>30<br>30<br>30<br>30<br>30<br>30<br>30                        | 24<br>30<br>36<br>42<br>48<br>54<br>60                         | WEIGHT (LBS)  64 71 79 85 92 98 110                                          |  |
| NUM BER  SDF1-3024 SDF1-3030 SDF1-3036 SDF1-3042 SDF1-3048 SDF1-3054 SDF1-3060 SDF1-3066                                                              | QTY | 30<br>30<br>30<br>30<br>30<br>30<br>30<br>30<br>30<br>30<br>30                  | 24<br>30<br>36<br>42<br>48<br>54<br>60<br>66                   | WEIGHT (LBS)  64 71 79 85 92 98 110 119                                      |  |
| NUM BER  SDF1-3024 SDF1-3030 SDF1-3036 SDF1-3042 SDF1-3048 SDF1-3054 SDF1-3060 SDF1-3066 SDF1-3072                                                    | QTY | 30<br>30<br>30<br>30<br>30<br>30<br>30<br>30<br>30<br>30<br>30<br>30            | 24<br>30<br>36<br>42<br>48<br>54<br>60<br>66                   | WEIGHT (LBS)  64 71 79 85 92 98 110 119                                      |  |
| NUM BER  SDF1-3024 SDF1-3030 SDF1-3036 SDF1-3042 SDF1-3048 SDF1-3054 SDF1-3060 SDF1-3066 SDF1-3072 SDF1-3078                                          | QTY | 30<br>30<br>30<br>30<br>30<br>30<br>30<br>30<br>30<br>30<br>30<br>30<br>30      | 24<br>30<br>36<br>42<br>48<br>54<br>60<br>66<br>72<br>78       | WEIGHT (LBS)  64 71 79 85 92 98 110 119 129                                  |  |
| NUM BER  SDF1-3024 SDF1-3030 SDF1-3036 SDF1-3042 SDF1-3048 SDF1-3054 SDF1-3060 SDF1-3066 SDF1-3072 SDF1-3078 SDF1-3084                                | QTY | 30<br>30<br>30<br>30<br>30<br>30<br>30<br>30<br>30<br>30<br>30<br>30<br>30<br>3 | 24<br>30<br>36<br>42<br>48<br>54<br>60<br>66<br>72<br>78<br>84 | WEIGHT (LBS)  64 71 79 85 92 98 110 119 129 136 144                          |  |
| NUM BER  SDF1-3024 SDF1-3030 SDF1-3036 SDF1-3042 SDF1-3048 SDF1-3054 SDF1-3066 SDF1-3072 SDF1-3078 SDF1-3084 SDF1-3090                                | QTY | 30<br>30<br>30<br>30<br>30<br>30<br>30<br>30<br>30<br>30<br>30<br>30<br>30<br>3 | 24<br>30<br>36<br>42<br>48<br>54<br>60<br>66<br>72<br>78<br>84 | WEIGHT (LBS)  64  71  79  85  92  98  110  119  129  136  144  153           |  |
| NUM BER  SDF1-3024 SDF1-3030 SDF1-3036 SDF1-3042 SDF1-3048 SDF1-3054 SDF1-3060 SDF1-3072 SDF1-3078 SDF1-3084 SDF1-3090 SDF1-3096                      | QTY | 30<br>30<br>30<br>30<br>30<br>30<br>30<br>30<br>30<br>30<br>30<br>30<br>30<br>3 | 24 30 36 42 48 54 60 66 72 78 84 90 96                         | WEIGHT (LBS)  64  71  79  85  92  98  110  119  129  136  144  153  159      |  |
| NUM BER  SDF1-3024 SDF1-3030 SDF1-3036 SDF1-3042 SDF1-3048 SDF1-3054 SDF1-3060 SDF1-3066 SDF1-3072 SDF1-3078 SDF1-3084 SDF1-3090 SDF1-3096 SDF1-30102 | QTY | 30<br>30<br>30<br>30<br>30<br>30<br>30<br>30<br>30<br>30<br>30<br>30<br>30<br>3 | 24 30 36 42 48 54 60 66 72 78 84 90 96                         | WEIGHT (LBS)  64  71  79  85  92  98  110  119  129  136  144  153  159  166 |  |