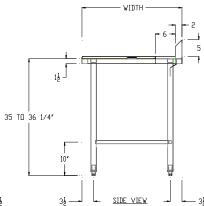

## **CONSTRUCTION:**

- All Table Connection Points Fully Welded for Maximum Rigidity and Long Life
- ♦ S/S Adjustable Bullet Feet
- ♦ Sound Deadening Between Top and Reinforcing Channel
- ♦ S/S Cross Bracing Welded to Legs
- Polyethylene Cutting Surface Held in Place on Top of Table by Stainless Steel Tabs Integrally Formed In To Frame
- ♦ Table is Polished to #3 Finish
- ♦ Working Height 35" to 36 1/4"
- ♦ Tables Above 78" Will Require (3) Sets of Legs