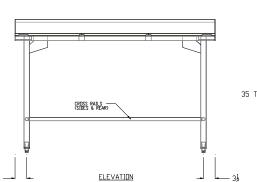

## **CONSTRUCTION:**

- All Table Connection Points Fully Welded for Maximum Rigidity and Long Life
- ♦ S/S Adjustable Bullet Feet
- ♦ Sound Deadening Between Top and Reinforcing Channel
- ♦ S/S Cross Bracing Welded to Legs
- Polyethylene Cutting Surface Held in Place on Top of Table by Stainless Steel Tabs Integrally Formed In To Frame
- ♦ Table is Polished to #3 Finish
- ♦ Working Height 35" to 36 1/4"
- ♦ Tables Above 78" Will Require (3) Sets of Legs