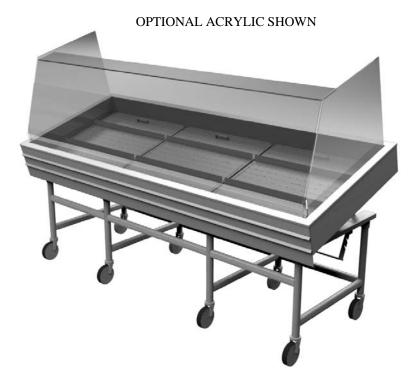

## **Display Better-Sell More**

These portable, adjustable, heavy duty slant top ice display merchandisers are constructed to provide optional display flexibility. They are fabricated with heavy duty, 16 ga 304 series stainless steel for extended life. Each unit has multiple angle adjustments, casters for the mobility every merchandiser requires and a fully insulated ice pan to prevent dangerous condensation puddles on the floor. Standard features include: locking casters, insulated ice display pan, perforated removable false bottoms with ice stabilizer strips, profiled stainless steel front, drain and vinyl hose with ball valve for ease of draining. In addition, there are numerous options that must be added or the size may be modified to meet any particular need. Adjustable ice display merchandisers are ideal in the Produce Departments for prepackaged displays of fresh juice displays, in the Deli for cheese or the Meat/Fish Department.

## **STANDARD FEATURES**

- 16 ga 304 series stainless steel
- Fully welded tubular frame
- Casters
- 4 Height adjustments
- Integral cart bumper
- Perforated removable false bottoms with ice stabilizer
- Drain and vinyl hose with ball valve

## **OPTIONS**

- Plastic laminate color accent strip on profiled front
- Plexiglass ice stops for front and/or ends
- Plexiglass sneeze guard
- Rear shelf for work area
- 4" or 8" ice pan depth
- Custom sizes and configurations are available by contacting factory
- Removable s/s skirt on front to hide grain tubefully enclosed on 3 sides